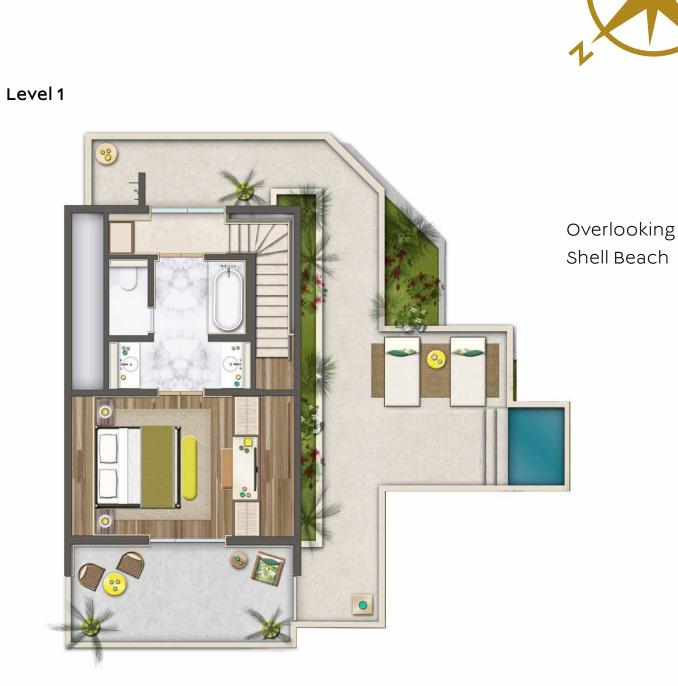

## SUITE LUCIEN DUPLEX JACUZZI

- Room capacity: 3 personsLiving space area: 750 sq ft
- Outdoor area: 915 sq ft
- 👑 Orientation: West sunset view
- 2 large private terraces
- Moutdoor shower
- \* Individual air conditioning
- Large sliding windows
- Private Jacuzzi with panoramic view
- King size bed
- 1 extra bed or 1 cot

- Communicating suite
  Bathroom with bathtub
  Japanese toilets
  Toiletries from Officine Bulγ Paris
  Children's toiletries
  VIP Children's Welcome
- Electronic safe
- Mine cellar and Signature minibar with complimentarγ juices and soft drinks
- ↓) Integrated speakers and Airplay system via the television
- Ultra speed Wi-fi access