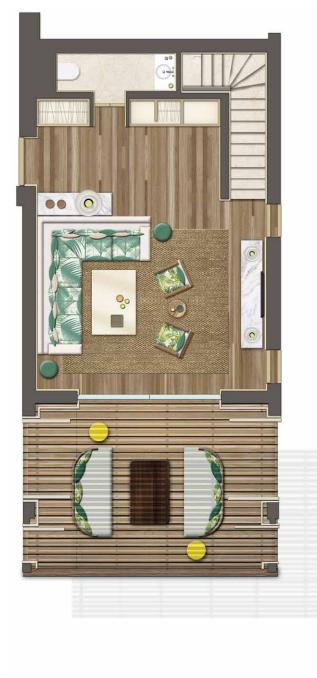

## SUITE LUCIEN DUPLEX JACUZZI

- Room capacity: 3 personsLiving space area: 750 sq ft
- Outdoor area: 915 sq ft
- 👑 Orientation: West sunset view
- 2 large private terraces
- Moutdoor shower
- \* Individual air conditioning
- Large sliding windows
- Private Jacuzzi with panoramic view
- King size bed
- 1 extra bed or 1 cot

- Communicating suite
  Bathroom with bathtub
  Japanese toilets
  Toiletries from Officine Bulγ Paris
  Children's toiletries
  VIP Children's Welcome
- Electronic safe
- Mine cellar and Signature minibar with complimentarγ juices and soft drinks
- ↓) Integrated speakers and Airplay system via the television
- Ultra speed Wi-fi access

## Located on the first floor of our Main House

Level O

Overlooking the bay of Gustavia

RESERVATIONS : +33 (0) 9 70 81 84 93 reservations.carlgustaf@cannesbarriere.com